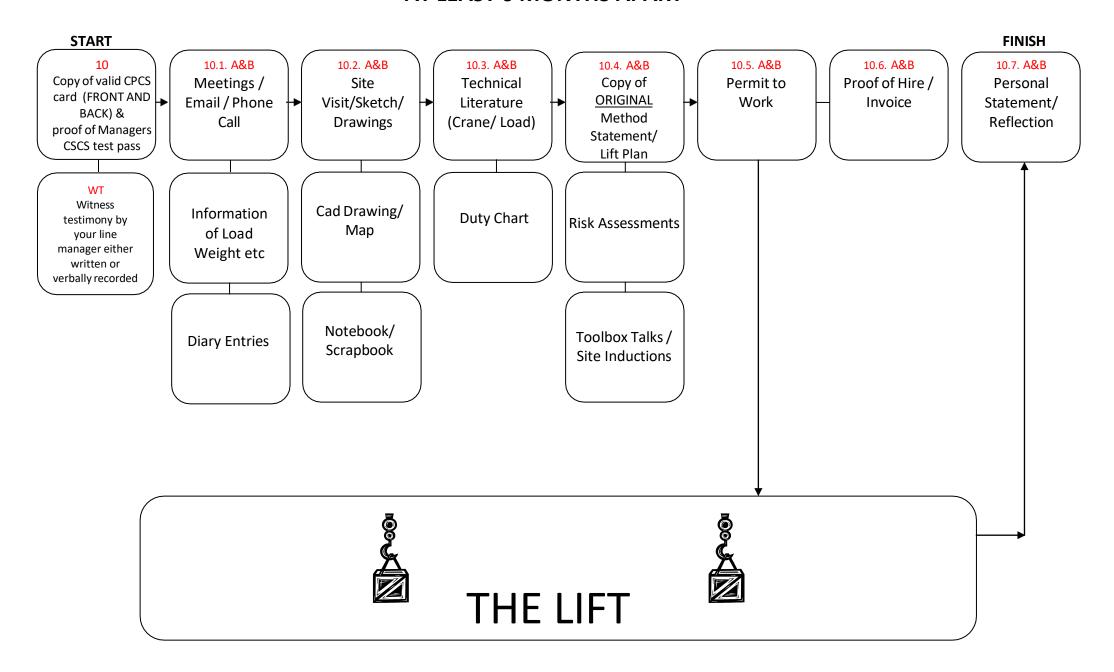

## **Appointed Person Evidence Chart**

## \*\*\*IF YOU ARE NEW TO THE ROLE THEN YOU WILL NEED **2** SETS OF THIS EVIDENCE THAT ARE AT LEAST 6 MONTHS APART\*\*\*

## **Appointed Person Evidence Checklist.**

| Set 1 of Evidence                                               |        |  |
|-----------------------------------------------------------------|--------|--|
| <u>A</u>                                                        |        |  |
| Items/Documents Needed                                          | Done ? |  |
| Copy of valid Appointed Person CPCS/Other card.                 |        |  |
| Copy of valid H&S test pass certificate.                        |        |  |
| Minutes of meetings or any Email trails.                        |        |  |
| Site visit sketches – CAD drawings/Site maps.                   |        |  |
| Duty chart – Technical literature of the plant used.            |        |  |
| Copy of the original Method Statement/Risk Assess/Toolbox Talk. |        |  |
| Permit to work/lift.                                            |        |  |
| Proof of hire sheet/Invoice for the plant used.                 |        |  |
| Personal Statement/Reflection of lift.                          |        |  |
| Witness Testimony.                                              |        |  |

| <u>Set 2 of Evidence</u>                                        |        |
|-----------------------------------------------------------------|--------|
| <u>B</u>                                                        |        |
| Items/Documents Needed                                          | Done ? |
| Minutes of meetings or any Email trails.                        |        |
| Site visit sketches – CAD drawings/Site maps.                   |        |
| Duty chart – Technical literature of the plant used.            |        |
| Copy of the original Method Statement/Risk Assess/Toolbox Talk. |        |
| Permit to work/lift.                                            |        |
| Proof of hire sheet/Invoice for the plant used.                 |        |
| Personal Statement/Reflection of lift.                          |        |