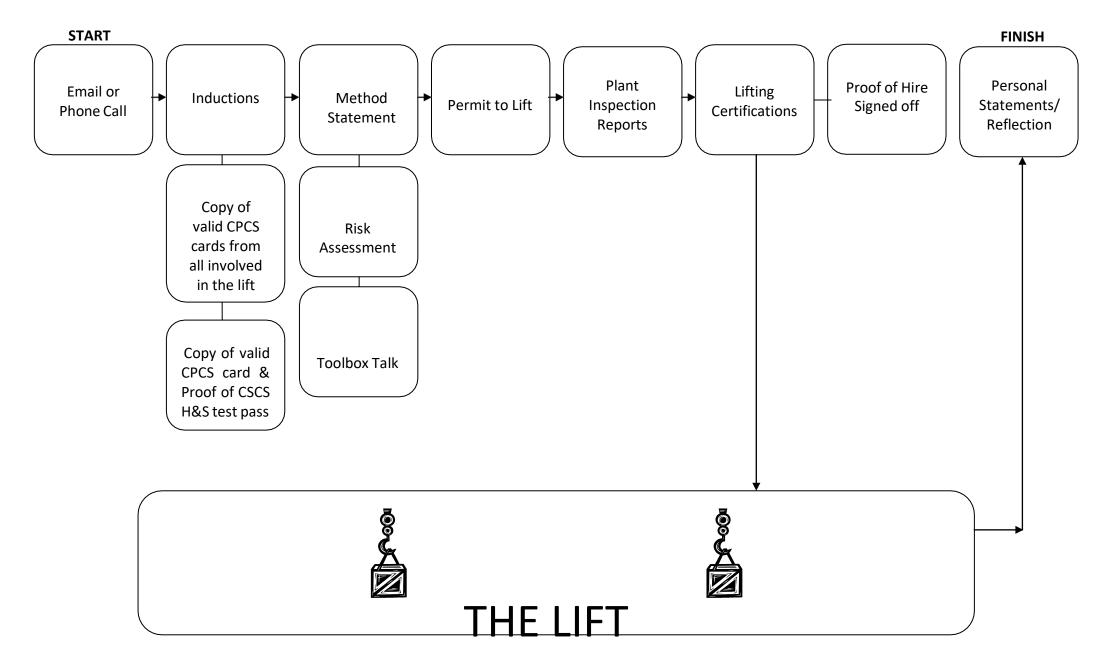

## \*\*\*YOU WILL NEED **2** SETS OF THIS EVIDENCE\*\*\*

## Lift Supervisor Evidence Checklist.

|         | <u>Set 1 of</u><br>Evidence A                                       |        |
|---------|---------------------------------------------------------------------|--------|
|         | Items/Documents                                                     | Done ? |
|         | Needed                                                              |        |
| 10 A    | Copy of valid H&Stest pass certificate.                             |        |
| 10 A    | Copy of valid Lift Supervisor CPCS/Other card.                      |        |
| 10.1 A  | Copy of valid CPCS/Other cards from all involved in the lift.       |        |
| 10.3M A | Copy of the original Method Statement/Risk Assess/Toolbox Talk.     |        |
| 10.4 A  | Lifting Certification - 6 monthly accessories/12monthly plant cert. |        |
| 10.5 A  | Plant Inspection – Daily weekly report.                             |        |
| 10.6 A  | Permit to work/lift.                                                |        |
| 10.7 A  | Proof of hire sheet/Invoice for the plant used.                     |        |
| 10.8 A  | Personal Statement/Reflection of lift.                              |        |
| WT      | Witness Testimony.                                                  |        |

|        | <u>Set 2 of</u><br>Evidence B                                        |       |
|--------|----------------------------------------------------------------------|-------|
|        | Items/Documents                                                      | Done? |
|        | Needed                                                               |       |
| 10 B   | Copy of valid CPCS/Other cards from all involved in the lift.        |       |
| 10.3 B | Copy of the original Method Statement/Risk Assess/Toolbox Talk.      |       |
| 10.4 B | Lifting Certification - 6 monthly accessories/12monthly plant cert.  |       |
| 10.5 B | Plant Inspection – Daily weekly report.                              |       |
| 10.6 B | Permit to work/lift.                                                 |       |
| 10.7 B | Proof of hire sheet/Invoice for the plant used.                      |       |
| 10.8 B | Personal Statement/Reflection of lift.                               |       |
|        | Video or Audio recorded Toolbox Talk - (If NVQ assessor not present) |       |