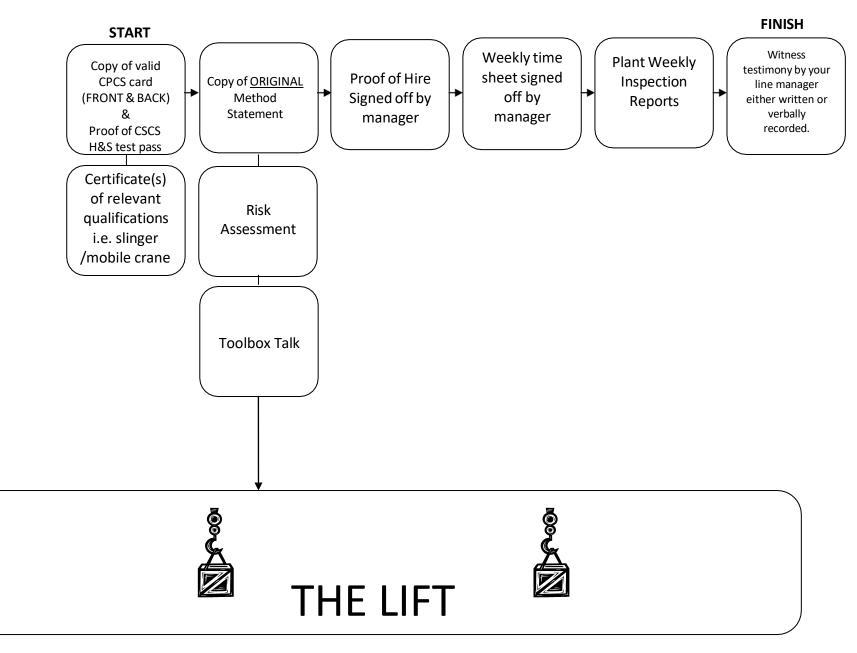

## Mobile/Crawler/Compact/HIAB etc Evidence Checklist.

| Set 1 of Evidence                                                  |        |
|--------------------------------------------------------------------|--------|
| Items/Documents Needed                                             | Done ? |
| Copy of valid Plant (Mobile/Crawler etc) CPCS/Other card.          |        |
| Copy of valid H&S test pass certificate.                           |        |
| Copy of Plant training qualifications.                             |        |
| Copy of the original Method Statement/Risk Assess/Toolbox Talk.    |        |
| Lifting accessories 6 monthly/12 monthly plant test certification. |        |
| Proof of hire sheet or copy of the invoice for the plant used.     |        |
| Your own job timesheet.                                            |        |
| Daily Weekly Inspection Report for the plant you operated.         |        |
| Witness Testimony.                                                 |        |

| Set 2 of Evidence                                                  |        |
|--------------------------------------------------------------------|--------|
| Items/Documents Needed                                             | Done ? |
| Copy of the original Method Statement/Risk Assess/Toolbox Talk.    |        |
| Lifting accessories 6 monthly/12 monthly plant test certification. |        |
| Proof of hire sheet or copy of the invoice for the plant used.     |        |
| Your own job timesheet.                                            |        |
| Daily Weekly Inspection Report for the plant you operated.         |        |